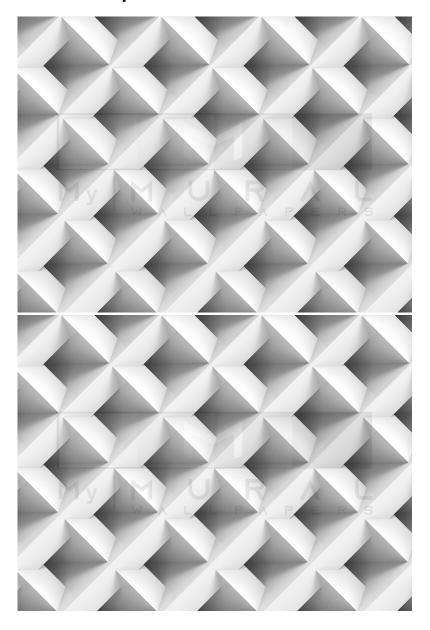

# **3D White Squares**

1 / 3

For kitchens or other places that you will need a pattern, this 3D MyMural Walpaper is the perfect choice!.

Rating: Not Rated Yet **Price** 35,00 €

7 Days

Ask a question about this product